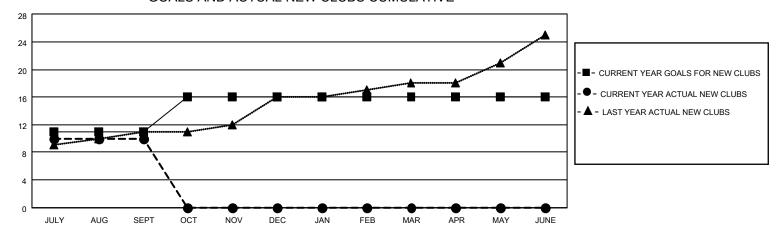

MEMBERSHIP PROGRESS REPORT

LOCATION INDIA District 321A2 Results as of: 9/30/2021

| Clubs RESULTS FOR 2021-2022 |    |    |   | Members RESULTS FOR 2021-2022 |     |     |     |
|-----------------------------|----|----|---|-------------------------------|-----|-----|-----|
|                             |    |    |   |                               |     |     |     |
| JULY/AUG/SEPT               | 11 | 10 | 4 | JULY/AUG/SEPT                 | 120 | 508 | 144 |
| OCT/NOV/DEC                 | 5  | 0  | 0 | OCT/NOV/DEC                   | 70  | 0   | 0   |
| JAN/FEB/MAR                 | 0  | 0  | 0 | JAN/FEB/MAR                   | 0   | 0   | 0   |
| APR/MAY/JUNE                | 0  | 0  | 0 | APR/MAY/JUNE                  | 0   | 0   | 0   |

## GOALS AND ACTUAL NEW CLUBS CUMULATIVE



## GOALS AND ACTUAL MEMBERS CUMULATIVE



| DROPPED CLUBS: 4     |           | 59 CLUBS OF 160 ADDED 1 OR<br>MORE NEW MEMBERS | GENDER DISTRIBUTION             |                                  |  |
|----------------------|-----------|------------------------------------------------|---------------------------------|----------------------------------|--|
|                      |           | WORE NEW WEWDERS                               | MALE<br>FEMALE                  | 2,689 (64.59%)<br>1,474 (35.41%) |  |
| DROPPED MEMBERS      |           |                                                | NON BINARY PREFER NOT TO ANSWER | 0 (0.00%)<br>R 0 (0.00%)         |  |
| DECEASED             | 2         |                                                | THE ERMOTTO ANOWER              | 0 (0