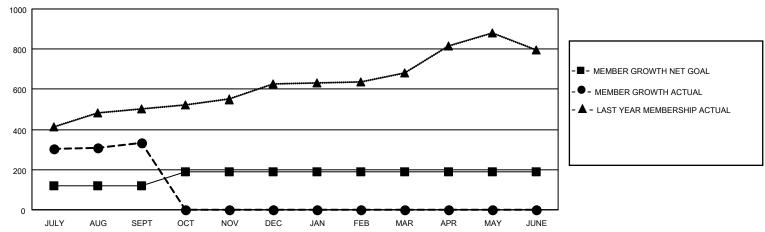

## GOALS AND ACTUAL MEMBERS CUMULATIVE

| DROPPED CLUBS: 4     |           | 59 CLUBS OF 160 ADDED 1 OR<br>MORE NEW MEMBERS | GENDER DISTRIBUTION             |                                  |  |
|----------------------|-----------|------------------------------------------------|---------------------------------|----------------------------------|--|
|                      |           | WORE NEW WEWDERS                               | MALE<br>FEMALE                  | 2,689 (64.59%)<br>1,474 (35.41%) |  |
| DROPPED MEMBERS      |           |                                                | NON BINARY PREFER NOT TO ANSWER | 0 (0.00%)<br>R 0 (0.00%)         |  |
| DECEASED             | 2         |                                                | THE ERMOTTO ANOWER              | 0 (0.0070)                       |  |
| CLUB CANCELLED OTHER | 27<br>117 | CLICK HERE FOR CUMULATIVE MEMBERSHIP DATA      | TOTAL FAMILY UNIT MEMBERS 2,965 |                                  |  |
| TOTAL                | 146       |                                                | FAMILY MEMBERS PAYING HAI       | LF DUES 1,798                    |  |
|                      |           |                                                |                                 |                                  |  |